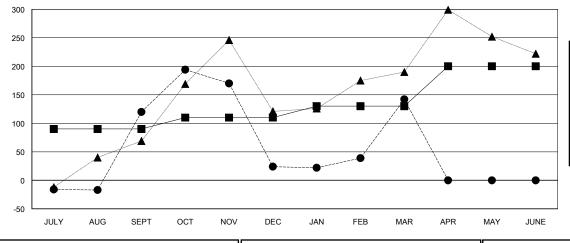

## LOCATION INDONESIA

**GMT CA** 

| Clubs                 |               |           |               | Members               |                           |                         |                                              |
|-----------------------|---------------|-----------|---------------|-----------------------|---------------------------|-------------------------|----------------------------------------------|
| RESULTS FOR 2017-2018 |               |           |               | RESULTS FOR 2017-2018 |                           |                         |                                              |
| QUARTER               | NEW CLUB GOAL | NEW CLUBS | DROPPED CLUBS | QUARTER               | MEMBER GROWTH NET<br>GOAL | MEMBER GROWTH<br>ACTUAL | DROPPED MEMBERS ACTUAL (including transfers) |
| JULY/AUG/SEPT         | 2             | 5         | 2             | JULY/AUG/SEPT         | 90                        | 212                     | 89                                           |
| OCT/NOV/DEC           | 1             | 2         | 3             | OCT/NOV/DEC           | 20                        | 147                     | 224                                          |
| JAN/FEB/MAR           | 1             | 6         | 1             | JAN/FEB/MAR           | 20                        | 183                     | 56                                           |
| APR/MAY/JUNE          | 1             | 0         | 0             | APR/MAY/JUNE          | 70                        | 0                       | 0                                            |

#### GOALS AND ACTUAL NEW CLUBS CUMULATIVE

| -■-   | MEMBER GROWTH NET GOAL        |  |
|-------|-------------------------------|--|
| - • - | MEMBER GROWTH ACTUAL          |  |
| - 🛦 - | - LAST YEAR MEMBERSHIP ACTUAL |  |
|       |                               |  |
|       |                               |  |
|       |                               |  |