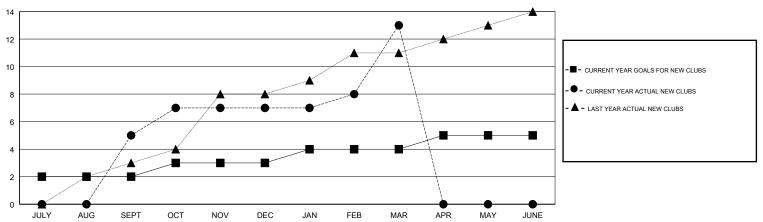

## LOCATION INDONESIA

**GMT CA** 

| Clubs                 |               |           |               | Members               |                           |                         |                                              |
|-----------------------|---------------|-----------|---------------|-----------------------|---------------------------|-------------------------|----------------------------------------------|
| RESULTS FOR 2017-2018 |               |           |               | RESULTS FOR 2017-2018 |                           |                         |                                              |
| QUARTER               | NEW CLUB GOAL | NEW CLUBS | DROPPED CLUBS | QUARTER               | MEMBER GROWTH NET<br>GOAL | MEMBER GROWTH<br>ACTUAL | DROPPED MEMBERS ACTUAL (including transfers) |
| JULY/AUG/SEPT         | 2             | 5         | 2             | JULY/AUG/SEPT         | 90                        | 212                     | 89                                           |
| OCT/NOV/DEC           | 1             | 2         | 3             | OCT/NOV/DEC           | 20                        | 147                     | 224                                          |
| JAN/FEB/MAR           | 1             | 6         | 1             | JAN/FEB/MAR           | 20                        | 183                     | 56                                           |
| APR/MAY/JUNE          | 1             | 0         | 0             | APR/MAY/JUNE          | 70                        | 0                       | 0                                            |

#### GOALS AND ACTUAL NEW CLUBS CUMULATIVE

| -■-   | MEMBER GROWTH NET GOAL        |  |
|-------|-------------------------------|--|
| - • - | MEMBER GROWTH ACTUAL          |  |
| - 🛦 - | - LAST YEAR MEMBERSHIP ACTUAL |  |
|       |                               |  |
|       |                               |  |
|       |                               |  |